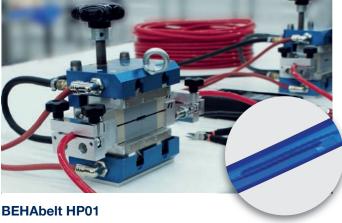

## **HOT PRESS**

- Controller guided hotpress for perfect butt and overlap weldings of PU and TPE profiles as well as flat belts and timing belts up to a width of 50mm.
- Exchangeable moulds for different profiles and flat belts.
- Reduces operators errors through a fully automatic and controlled welding and vulcanization process.