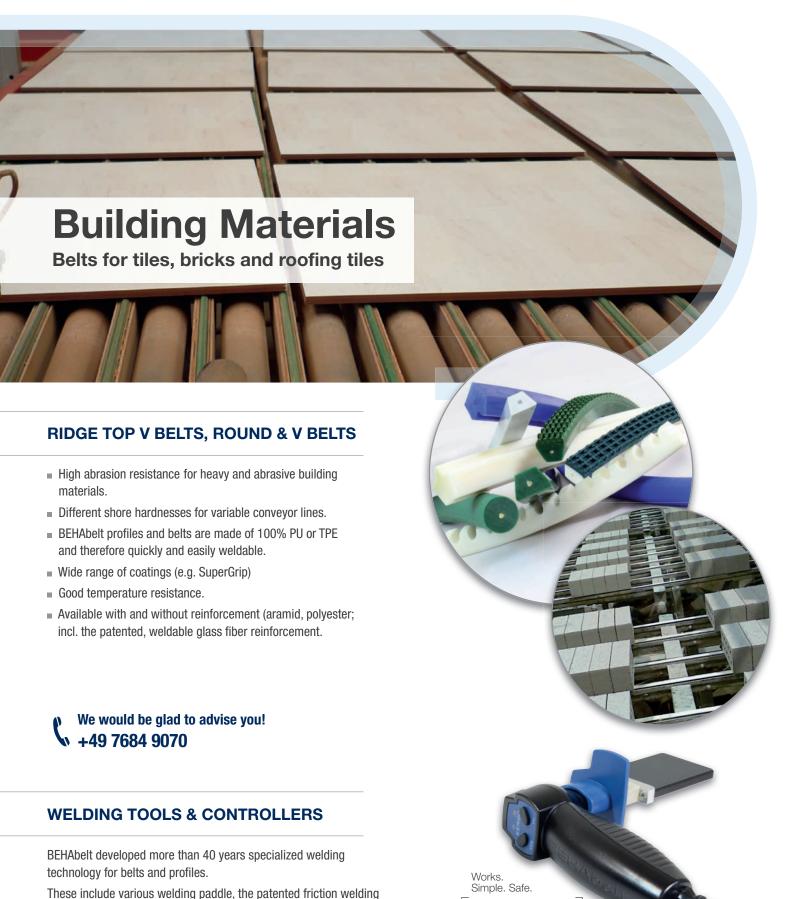

machine RS02 as well as hot press together with controller. On the back you will find more information on the subject. **EERGO** 

# Select the right joining tool from the best equipment in the industry

### **WELDING PADDLE**



- Reaches melting temperature in under two minutes.
- LED indicator tells you when it is ready to use.
- Ergonomic design.
- Easy to replace heating tips.
- Built in stand.

### FRICTION WELDING



- Lines up all profile edges perfectly with special holding jaws.
- No waiting for a paddle to heat up.
- Makes perfect welds everytime in seconds using friction to generate heat.

#### **GUIDE CLAMP**



- Guide clamp FZ01 Vario Metal can be assembled in two operating modes. With and without handle!
- $\blacksquare$  Convenient and tough for round belts up to  $\varn