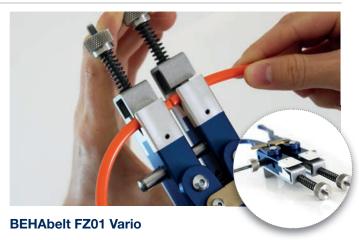

#### **GUIDE CLAMP**

- Guide clamp FZ01 Vario Metal can be assembled in two operating modes. With and without handle!
- $\blacksquare$  Convenient and tough for round belts up to  $\varnothing$  10 mm and V-belts up to profile 10 (Z).
- Exchangeable profile jaws allow custom profiles to be spliced easily.