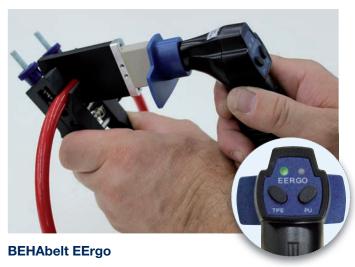

### **WELDING PADDLE**

- Reaches melting temperature in under six minutes.
- LED indicator tells you when it is ready to use.
- Ergonomic design.
- Easy to replace heating tips.
- Built in stand.