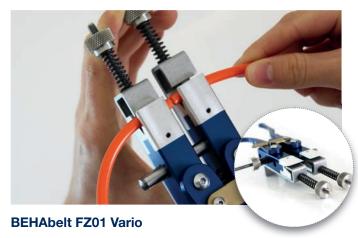

# **GUIDE CLAMP**

- Guide clamp FZ01 Vario Metal can be assembled in two operating modes. With and without handle!
- Convenient and tough for round belts up to  $\varnothing$  10 mm and V-belts up to profile 10 (Z).
- Exchangeable profile jaws allow custom profiles to be spliced easily.