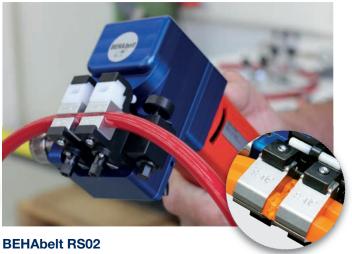

### **WELDING TOOLS & CONTROLLERS**

BEHAbelt developed more than 40 years specialized welding technology for belts and profiles.

These include various welding paddle, the patented friction welding machine RS02 as well as hot press together with controller.

### FRICTION WELDING

- Lines up all profile edges perfectly with special holding jaws.
- No waiting for a paddle to heat up.
- Makes perfect welds everytime in seconds using friction to generate heat.