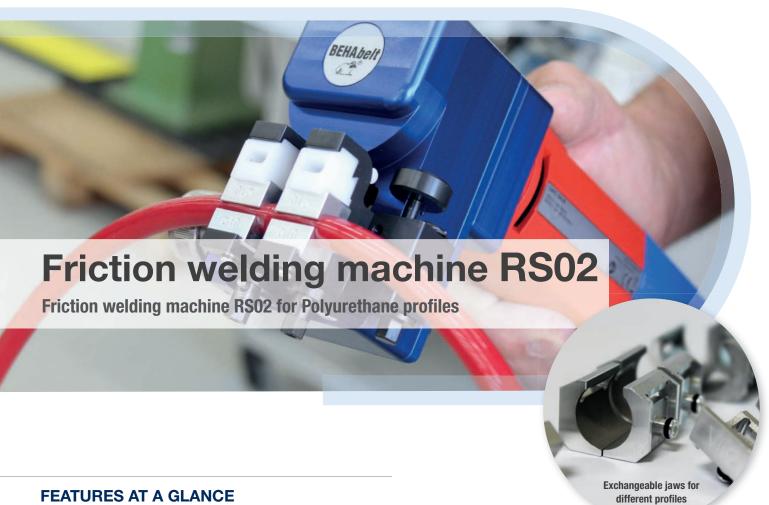

## **FEATURES AT A GLANCE**

The friction welding machine RS02 for polyurethane profiles eliminates downtime with a perfect splice every time!

- User-friendly and easy handling.
- No long heating-up and set-up times, spliced within seconds.
- Precise pressure and automatical 0-positioning prevents uneven welds and premature failure.
- Automatic alignment ensures that the belt ends are aligned perfectly.
- Temperature variation is never a concern (no guess-work).
- Without the risk of injury or fire due to hot metal.
- Due to its small size the RS02 press can be used in confined spaces.
- Thanks to its exchangeable jaws the RS02 is suitable for splicing round profiles from ø 6 mm or larger and V-belts from 6x4mm or larger made of Polyurethane. Jaws for special profiles upon request.
- 100% repeatability.

Dimensions (HxWxD): 390x105x123 mm

Weight: approx. 2452 g

Friction welding machine RS02 for polyurethane profiles eliminates downtime with a perfect splice every time!

- User-friendly and easy handling.
- No long heating-up and set-up times, spliced within seconds.
- Precise pressure and automatical 0-positioning prevents uneven welds and premature failure.
- Automatic alignment ensures that the belt ends are aligned perfectly.
- Temperature variation is never a concern (no guess-work).
- Without the risk of injury or fire due to hot metal.
- Due to its small size the RS02 welder can be used in confined spaces.
- Thanks to its exchangeable jaws the RS02 is suitable for splicing round profiles from Ø 6 mm or larger and V-belts from 6x4mm or larger made of Polyurethane. Jaws for special profiles upon request.
- 100% repeatability.