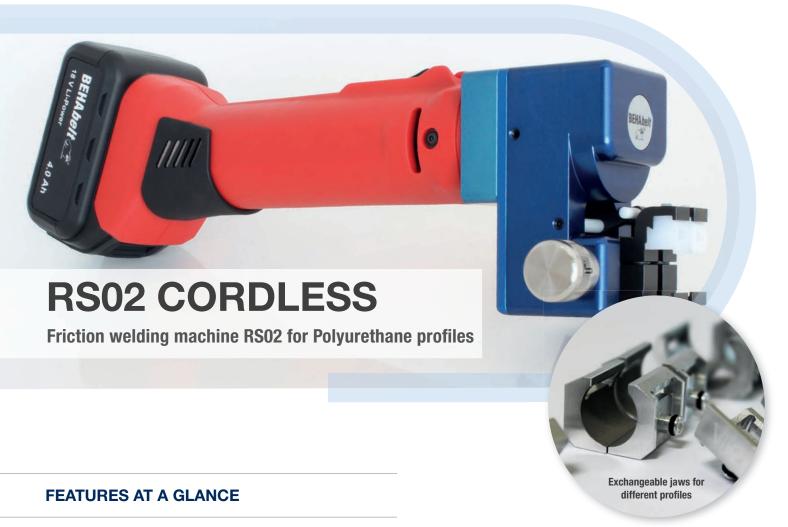

## **HIGHLIGHTS**

- Battery charge is sufficient for approximately 100 welds.
- Charging time per battery only about 70 minutes.
- The torque wrench prevents the overturning of the tensioning device.
- Tidy storage of the clamping jaws in the assortment.
- Permanent temperature monitoring to prevent overheating of the engine.
- Higher safety due to cable operation: No cable break and no "tripping".

### Scope of delivery:

1 pc. RS02 CORDLESS

2 pc. Battery pack

1 pc. Charger

1 set of standard profile jaws at your choice

1 pc. Assortment box

1 pc. Torque wrench

1 pc. AS02 (Scissors)