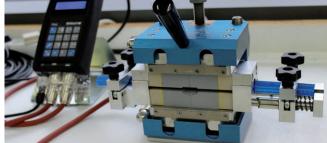

me, on every site!

Prevents fully automated vulcanizing and cooling process application errors and thus ensures maximum process reliability.

## **HIGHLIGHTS**

- Best welding solution for reinforced profi les (aramid, polyester and steel) through overlap!
- → Your choice for reinforced profi les, profi les made of Polyester, flat belts, special profi les and timing belts!

We would be glad to advise you! +49 (0) 7684/907-0

## Scope of supply:

- Hotpress HP01 with air or water cooling
- Water cooled version: Cooling unit with pump 6,4 I
- Controller HP01
- Edge cutter SE02
- Screw driver
- Scissors AS04
- Aluminium case

Dimensions (HxWxD): 240x167x200 mm Weight: approx. 4800 g



# Controller guided hotpress for perfect butt and overlap welding





Insert the profile into the mould.



Close top of the mould and put it in the press.

The use of the unique BEHAbelt HP01 hotpress is the best and most secure technology for welding PU and TPE profiles, flat belts and timing belts up to a width of 50mm.



Air cooling = compact, portable design

Shaft for HP01 to use with torque wrench

available as accessory FBWHPSD12



Water cooling =Higher cooling capacity



Turn the knob and close the press.



Press the start button.



Upon completion of the welding process open the press and remove the profile.

# **BEHA Innovation GmbH**