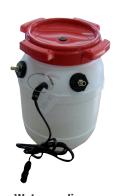

## Scope of supply:

- Hotpress HP01 with air or water cooling
- Water cooled version: Cooling unit with pump 6,4 I
- Controller HP01
- Edge cutter SE02
- Screw driver
- Scissors AS04
- Aluminium case

Dimensions (HxWxD): 240x167x200 mm Weight: approx. 4800 g

Air cooling = compact, portable design

Shaft for HP01 to use with torque wrench

available as accessory FBWHPSD12

Water cooling =Higher cooling capacity

Turn the knob and close the press.

Press the start button.