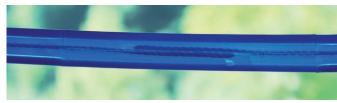

## **HIGHLIGHTS**

- Best welding solution for reinforced profi les (aramid, polyester and steel) through overlap!
- → Your choice for reinforced profi les, profi les made of Polyester, flat belts, special profi les and timing belts!

# Controller guided hotpress for perfect butt and overlap welding

Insert the profile into the mould.

Close top of the mould and put it in the press.

The use of the unique BEHAbelt HP01 hotpress is the best and most secure technology for welding PU and TPE profiles, flat belts and timing belts up to a width of 50mm.