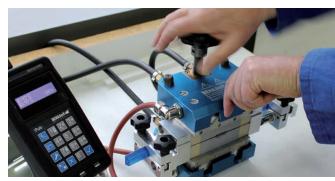

# Controller guided hotpress for perfect butt and overlap welding

Insert the profile into the mould.

Close top of the mould and put it in the press.

The use of the unique BEHAbelt HP01 hotpress is the best and most secure technology for welding PU and TPE profiles, flat belts and timing belts up to a width of 50mm.

Air cooling = compact, portable design

Shaft for HP01 to use with torque wrench

available as accessory FBWHPSD12

Water cooling =Higher cooling capacity

Turn the knob and close the press.

Press the start button.

Upon completion of the welding process open the press and remove the profile.