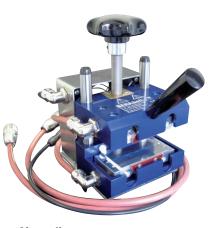

# Controller guided hotpress for perfect butt and overlap welding

Insert the profile into the mould.

Close top of the mould and put it in the press.

The use of the unique BEHAbelt HP01 hotpress is the best and most secure technology for welding PU and TPE profiles, flat belts and timing belts up to a width of 50mm.

Air cooling = compact, portable design

Shaft for HP01 to use with torque wrench

available as accessory FBWHPSD12

Water cooling =Higher cooling capacity

Turn the knob and close the press.

Press the start button.