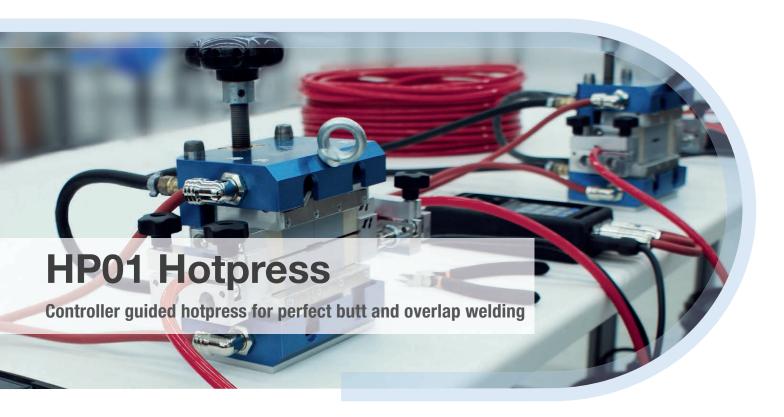

# Controller guided hotpress for perfect butt and overlap welding

Insert the profile into the mould.

Close top of the mould and put it in the press.

The use of the unique BEHAbelt HP01 hotpress is the best and most secure technology for welding PU and TPE profiles, flat belts and timing belts up to a width of 50mm.