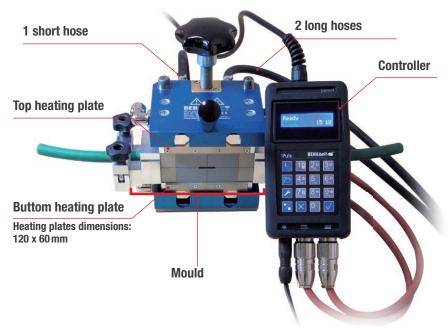

## Scope of supply:

- Hotpress HP01 with air or water cooling
- Water cooled version: Cooling unit with pump 6,4 I
- Controller HP01
- Edge cutter SE02
- Screw driver
- Scissors AS04
- Aluminium case

Dimensions (HxWxD): 240x167x200 mm Weight: approx. 4800 g

Air cooling = compact, portable design

Shaft for HP01 to use with torque wrench

available as accessory FBWHPSD12

Water cooling =Higher cooling capacity

Turn the knob and close the press.

Press the start button.