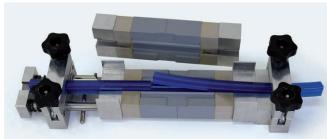

# Controller guided hotpress for perfect butt and overlap welding

Insert the profile into the mould.

Close top of the mould and put it in the press.

The use of the unique BEHAbelt HP01 hotpress is the best and most secure technology for welding PU and TPE profiles, flat belts and timing belts up to a width of 50mm.

Air cooling = compact, portable design

Shaft for HP01 to use with torque wrench

available as accessory FBWHPSD12

Water cooling =Higher cooling capacity

Turn the knob and close the press.

Press the start button.