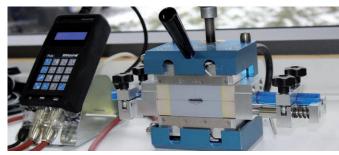

# Controller guided hotpress for perfect butt and overlap welding

Insert the profile into the mould.

Close top of the mould and put it in the press.

The use of the unique BEHAbelt HP01 hotpress is the best and most secure technology for welding PU and TPE profiles, flat belts and timing belts up to a width of 50mm.

Air cooling = compact, portable design

Shaft for HP01 to use with torque wrench

available as accessory FBWHPSD12

Water cooling =Higher cooling capacity

Turn the knob and close the press.

Press the start button.