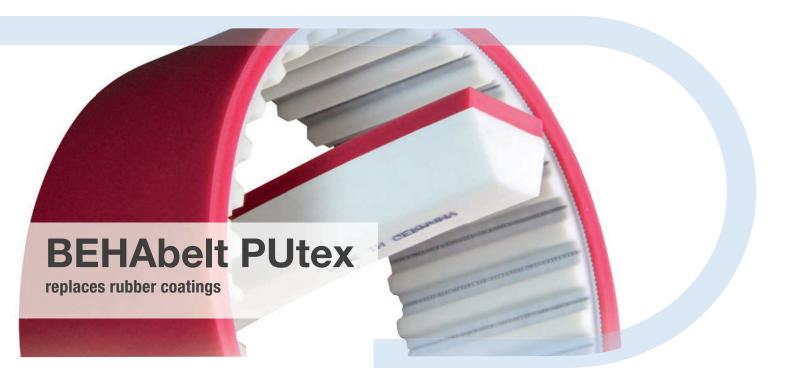

### **BEST PROPERTIES**

**BEHAbelt PUtex** - is similar to rubber coatings, however, fully welded and has excellent properties to avoid delamination of the coating.

The unique blend of PU BEHAbelt combines excellent grip properties due to the high coefficient of friction with simultaneously low abrasion.

**BEHAbelt PUtex** is the perfect alternative to rubber.

# **BENEFITS AT A GLANCE**

Welded directly to the base belt no messy adhesive required.

One step hot air welding process saves time.

Butt welding allows direct connection of the belt ends.

No delamination of coating possible.

### Coating BEHAbelt PUtex PU 60A red

Shore A: approx. 65°

Coefficient of

Steel 1,10

friction µ approx: Profile width: 140 mm

Profile strength: 1,6 / 2,0 / 3,0 / 4,0 mm

Standard roll: 50 m 60°C Temperature resistance: