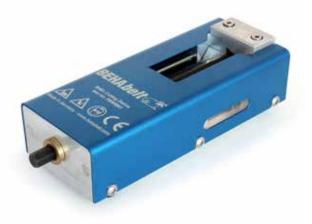

# SH01

Designed to accurately cut and prepare reinforced profiles for overlap welding with the BEHAbelt HP01 hot press.

### Scope of delivery

- 1 pc. Belt cutter SH01
- 1 pc. Screwdriver
- 1 pc. Profile adapter at your choice
- 1 pc. End wrench
- 1 set Washers

#### Dimensions (HxWxD): 200 x 80 x 45 mm Weight: approx. 1,3 kg

 Description
 Order No.

 Belt cutter SH01

 with 1 profile adapter at your choice
 FBWSH1

Profile adapter for round belts

Profile adapter for V-belts