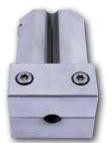

#### Dimensions (HxWxD): 200 x 80 x 45 mm Weight: approx. 1,3 kg

 Description
 Order No.

 Belt cutter SH01

 with 1 profile adapter at your choice
 FBWSH1

Profile adapter for round belts

Profile adapter for V-belts

#### Profile adapters for round belts

| Order No.  | Description                     | Dimensions (mm) |
|------------|---------------------------------|-----------------|
| FBWSH1R060 | Profile adapter for round belts | Ø 6,0           |
| FBWSH1R063 | Profile adapter for round belts | Ø 6,3           |
| FBWSH1R080 | Profile adapter for round belts | Ø 8,0           |
| FBWSH1R095 | Profile adapter for round belts | Ø 9,5           |
| FBWSH1R100 | Profile adapter for round belts | Ø 10,0          |
| FBWSH1R120 | Profile adapter for round belts | Ø 12,0          |
| FBWSH1R125 | Profile adapter for round belts | Ø 12,5          |
| FBWSH1R150 | Profile adapter for round belts | Ø 15,0          |
| FBWSH1R180 | Profile adapter for round belts | Ø 18,0          |
| FBWSH1R200 | Profile adapter for round belts | Ø 20,0          |

#### Formnester für Keilriemen

| Order No.   | Description                           | Dimensions (mm)                                  |  |
|-------------|---------------------------------------|--------------------------------------------------|--|
| FBWSH1K10   | Profile adapter for V-belts           | 10 x 6 (Z)                                       |  |
| FBWSH1K13   | Profile adapter for V-belts           | 13 x 8 (A)                                       |  |
| FBWSHSK17BP | Profile adapter for V-belts bluepower | 17 x 11,3                                        |  |
| FBWSH1K17   | Profile adapter for V-belts           | 17 x 11 (B)                                      |  |
| FBWSH1K22   | Profile adapter for V-belts           | 22 x 14 (C)                                      |  |
|             | Profile adaptors for special pro-     | Profile adapters for special profiles on request |  |