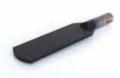

## **Spare parts**

Spare paddle Multi TC

Order No. FBWMTC1

Dimensions (HxWxD): 35 x 35 x 2 mm

Spare paddle Multi TC for flat belts

Order No. FBWMTC2

Dimensions (HxWxD): 25 x 70 x 2 mm