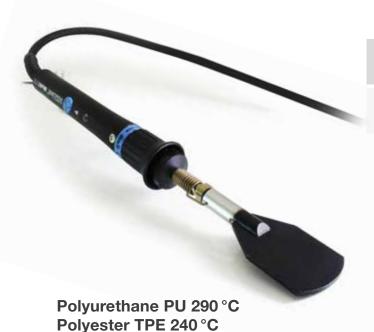

## Multi TC

BEHAbelt Multi TC is the proven continuously adjustable paddle welding tool for polyurethane and polyester.

## Features at a glance

- Easy and safe handling.
- Very fast heating-up period.
- Variable temperature setting through adjusting wheel.
- Continuous welding temperature through temperature control even at long-term operation.
- LED display for signal of optimum welding temperature.
- Teflon coated welding paddle.
- Easy cleaning with cloth.

## Scope of delivery:

1 pc. Multi TC welding tool Temperature-controlled welding tool for two temperature ranges: PU 290 °C / Polyester 240 °C

Dimensions: 295 x 35 x 25 mm (HxWxD)

Weight: approx. 250 g Heating time: approx. 5 Min.

Temperature range: continuously 200...300 °C

Power: 75 W

**Description** Multi TC 230 V Order No. FBWMTC230