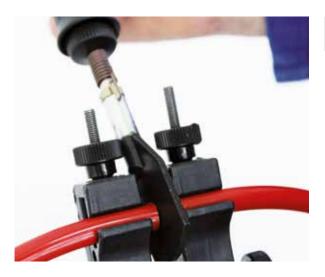

## Multi TC

BEHAbelt Multi TC is the proven continuously adjustable paddle welding tool for polyurethane and polyester.

## Features at a glance

- Easy and safe handling.
- Very fast heating-up period.
- Variable temperature setting through adjusting wheel.
- Continuous welding temperature through temperature control even at long-term operation.
- LED display for signal of optimum welding temperature.
- Teflon coated welding paddle.
- Easy cleaning with cloth.