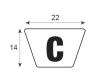

| SPECIFICATIONS                    | PROFILE                           | COATING |
|-----------------------------------|-----------------------------------|---------|
| Type of material                  | Polyurethane                      | n/a     |
| Approx. Material Hardness (Shore) | 92° Shore A                       | n/a     |
| Color                             | white                             | n/a     |
| Dimensions                        | 22x14 mm (C)                      | n/a     |
| Surface                           | smooth                            | n/a     |
| approx. Coefficient of Friction   | Steel: 0,5   PE: 0,3   HDPE: 0,25 | n/a     |
| Features                          | with reinforcement                | n/a     |
| n/a                               | n/a                               | n/a     |