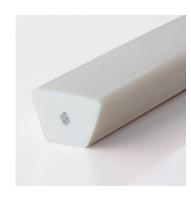

Quality: PU90A

Article No.: FBZKP90A22P

Color: white

| GENERAL PROFILE INFORMATION |                    |                      |              |
|-----------------------------|--------------------|----------------------|--------------|
| Profile Category            | V-belts            | Fmax/belt (standard) | 115,2 kg     |
| Profile design              | with reinforcement | Fmax/Belt (overlap)  | 202,5 kg     |
| Type of reinforcement       | Polyester          | Weight               | 29 kg/100m   |
| Processing Type             | n/a                | Temperature Range    | -20°+60°C    |
| Recommended Min. pulley Ø   | 210 mm             | Standard Roll        | 50 m         |
| Recommended Pretension      | 0.52%              | Chemical Resistance  | upon request |

| SPECIFICATIONS                    | PROFILE                           | COATING |
|-----------------------------------|-----------------------------------|---------|
| Type of material                  | Polyurethane                      | n/a     |
| Approx. Material Hardness (Shore) | 92° Shore A                       | n/a     |
| Color                             | white                             | n/a     |
| Dimensions                        | 22x14 mm (C)                      | n/a     |
| Surface                           | smooth                            | n/a     |
| approx. Coefficient of Friction   | Steel: 0,5   PE: 0,3   HDPE: 0,25 | n/a     |
| Features                          | with reinforcement                | n/a     |
| n/a                               | n/a                               | n/a     |