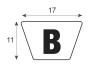

| SPECIFICATIONS                    | PROFILE                           | COATING |
|-----------------------------------|-----------------------------------|---------|
| Type of material                  | Polyurethane                      | n/a     |
| Approx. Material Hardness (Shore) | 92° Shore A                       | n/a     |
| Color                             | white                             | n/a     |
| Dimensions                        | 17x11 mm (B)                      | n/a     |
| Surface                           | smooth                            | n/a     |
| approx. Coefficient of Friction   | Steel: 0,5   PE: 0,3   HDPE: 0,25 | n/a     |
| Features                          | n/a                               | n/a     |
| n/a                               | n/a                               | n/a     |