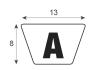

| SPECIFICATIONS                    | PROFILE                           | COATING |
|-----------------------------------|-----------------------------------|---------|
| Type of material                  | Polyurethane                      | n/a     |
| Approx. Material Hardness (Shore) | 92° Shore A                       | n/a     |
| Color                             | white                             | n/a     |
| Dimensions                        | 13x8 mm (A)                       | n/a     |
| Surface                           | smooth                            | n/a     |
| approx. Coefficient of Friction   | Steel: 0,5   PE: 0,3   HDPE: 0,25 | n/a     |
| Features                          | n/a                               | n/a     |
| n/a                               | n/a                               | n/a     |