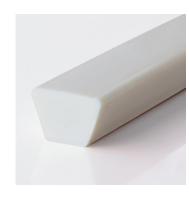

Quality: PU90A
Article No.: FBKP90A08

Color: white

| GENERAL PROFILE INFORMATION |                       |                      |              |
|-----------------------------|-----------------------|----------------------|--------------|
| Profile Category            | V-belts               | Fmax/belt (standard) | 15,4 kg      |
| Profile design              | Without reinforcement | Fmax/Belt (overlap)  | n/a          |
| Type of reinforcement       | n/a                   | Weight               | 4 kg/100m    |
| Processing Type             | n/a                   | Temperature Range    | -20°+60°C    |
| Recommended Min. pulley Ø   | 60 mm                 | Standard Roll        | 100 m        |
| Recommended Pretension      | 35%                   | Chemical Resistance  | upon request |

| SPECIFICATIONS                    | PROFILE                           | COATING |
|-----------------------------------|-----------------------------------|---------|
| Type of material                  | Polyurethane                      | n/a     |
| Approx. Material Hardness (Shore) | 92° Shore A                       | n/a     |
| Color                             | white                             | n/a     |
| Dimensions                        | 8x5 mm (M)                        | n/a     |
| Surface                           | smooth                            | n/a     |
| approx. Coefficient of Friction   | Steel: 0,5   PE: 0,3   HDPE: 0,25 | n/a     |
| Features                          | n/a                               | n/a     |
| n/a                               | n/a                               | n/a     |