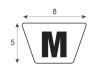

| SPECIFICATIONS                    | PROFILE                           | COATING |
|-----------------------------------|-----------------------------------|---------|
| Type of material                  | Polyurethane                      | n/a     |
| Approx. Material Hardness (Shore) | 92° Shore A                       | n/a     |
| Color                             | white                             | n/a     |
| Dimensions                        | 8x5 mm (M)                        | n/a     |
| Surface                           | smooth                            | n/a     |
| approx. Coefficient of Friction   | Steel: 0,5   PE: 0,3   HDPE: 0,25 | n/a     |
| Features                          | n/a                               | n/a     |
| n/a                               | n/a                               | n/a     |