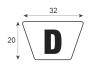

| SPECIFICATIONS                    | PROFILE                           | COATING |
|-----------------------------------|-----------------------------------|---------|
| Type of material                  | Polyurethane                      | n/a     |
| Approx. Material Hardness (Shore) | 92° Shore A                       | n/a     |
| Color                             | natural                           | n/a     |
| Dimensions                        | 32x20 mm (D)                      | n/a     |
| Surface                           | smooth                            | n/a     |
| approx. Coefficient of Friction   | Steel: 0,5   PE: 0,3   HDPE: 0,25 | n/a     |
| Features                          | n/a                               | n/a     |
| n/a                               | n/a                               | n/a     |