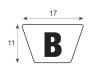

| SPECIFICATIONS                    | PROFILE                            | COATING |
|-----------------------------------|------------------------------------|---------|
| Type of material                  | Polyurethane                       | n/a     |
| Approx. Material Hardness (Shore) | 88° Shore A                        | n/a     |
| Color                             | sapphire blue                      | n/a     |
| Dimensions                        | 17x11 mm (B)                       | n/a     |
| Surface                           | smooth                             | n/a     |
| approx. Coefficient of Friction   | Steel: 0,6   PE: 0,35   HDPE: 0,3  | n/a     |
| Features                          | Hydrolysis resistance              | n/a     |
| n/a                               | microbial resistant                | n/a     |
| n/a                               | Cold-flexible                      | n/a     |
| n/a                               | with reinforcement                 | n/a     |
| n/a                               | FDA (Food and Drug Administration) | n/a     |
| n/a                               | n/a                                | n/a     |