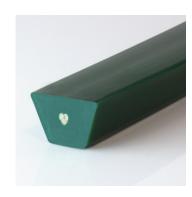

Quality: PU85A

Article No.: FBZKP85A13A

Color: green

| GENERAL PROFILE INFORMATION |                    |                      |              |
|-----------------------------|--------------------|----------------------|--------------|
| Profile Category            | V-belts            | Fmax/belt (standard) | 30 kg        |
| Profile design              | with reinforcement | Fmax/Belt (overlap)  | 63,8 kg      |
| Type of reinforcement       | Aramid             | Weight               | 10 kg/100m   |
| Processing Type             | n/a                | Temperature Range    | -20°+60°C    |
| Recommended Min. pulley Ø   | 100 mm             | Standard Roll        | 50 m         |
| Recommended Pretension      | 0.52%              | Chemical Resistance  | upon request |

| SPECIFICATIONS                    | PROFILE                           | COATING |
|-----------------------------------|-----------------------------------|---------|
| Type of material                  | Polyurethane                      | n/a     |
| Approx. Material Hardness (Shore) | 88° Shore A                       | n/a     |
| Color                             | green                             | n/a     |
| Dimensions                        | 13x8 mm (A)                       | n/a     |
| Surface                           | smooth                            | n/a     |
| approx. Coefficient of Friction   | Steel: 0,6   PE: 0,35   HDPE: 0,3 | n/a     |
| Features                          | with reinforcement                | n/a     |
| n/a                               | n/a                               | n/a     |