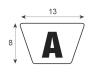

| SPECIFICATIONS                    | PROFILE                           | COATING |
|-----------------------------------|-----------------------------------|---------|
| Type of material                  | Polyurethane                      | n/a     |
| Approx. Material Hardness (Shore) | 88° Shore A                       | n/a     |
| Color                             | green                             | n/a     |
| Dimensions                        | 13x8 mm (A)                       | n/a     |
| Surface                           | smooth                            | n/a     |
| approx. Coefficient of Friction   | Steel: 0,6   PE: 0,35   HDPE: 0,3 | n/a     |
| Features                          | with reinforcement                | n/a     |
| n/a                               | n/a                               | n/a     |