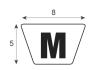

| SPECIFICATIONS                    | PROFILE                           | COATING |
|-----------------------------------|-----------------------------------|---------|
| Type of material                  | Polyurethane                      | n/a     |
| Approx. Material Hardness (Shore) | 88° Shore A                       | n/a     |
| Color                             | green                             | n/a     |
| Dimensions                        | 8x5 mm (M)                        | n/a     |
| Surface                           | smooth                            | n/a     |
| approx. Coefficient of Friction   | Steel: 0,6   PE: 0,35   HDPE: 0,3 | n/a     |
| Features                          | n/a                               | n/a     |
| n/a                               | n/a                               | n/a     |