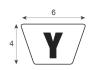

| SPECIFICATIONS                    | PROFILE                           | COATING |
|-----------------------------------|-----------------------------------|---------|
| Type of material                  | Polyurethane                      | n/a     |
| Approx. Material Hardness (Shore) | 88° Shore A                       | n/a     |
| Color                             | green                             | n/a     |
| Dimensions                        | 6x4 mm (Y)                        | n/a     |
| Surface                           | smooth                            | n/a     |
| approx. Coefficient of Friction   | Steel: 0,6   PE: 0,35   HDPE: 0,3 | n/a     |
| Features                          | n/a                               | n/a     |
| n/a                               | n/a                               | n/a     |