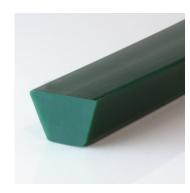

Quality: PU85A

Article No.: FBKP85A06

Color: green

| GENERAL PROFILE INFORMATION |                       |                      |              |
|-----------------------------|-----------------------|----------------------|--------------|
| Profile Category            | V-belts               | Fmax/belt (standard) | 6,9 kg       |
| Profile design              | Without reinforcement | Fmax/Belt (overlap)  | n/a          |
| Type of reinforcement       | n/a                   | Weight               | 2,3 kg/100m  |
| Processing Type             | n/a                   | Temperature Range    | -20°+60°C    |
| Recommended Min. pulley Ø   | 45 mm                 | Standard Roll        | 100 m        |
| Recommended Pretension      | 48%                   | Chemical Resistance  | upon request |

| SPECIFICATIONS                    | PROFILE                           | COATING |
|-----------------------------------|-----------------------------------|---------|
| Type of material                  | Polyurethane                      | n/a     |
| Approx. Material Hardness (Shore) | 88° Shore A                       | n/a     |
| Color                             | green                             | n/a     |
| Dimensions                        | 6x4 mm (Y)                        | n/a     |
| Surface                           | smooth                            | n/a     |
| approx. Coefficient of Friction   | Steel: 0,6   PE: 0,35   HDPE: 0,3 | n/a     |
| Features                          | n/a                               | n/a     |
| n/a                               | n/a                               | n/a     |