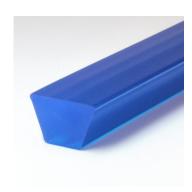

Quality: PU85A

Article No.: FBKK13ALGAAA
Color: sapphire blue

| GENERAL PROFILE INFORMATION |                       |                      |              |  |
|-----------------------------|-----------------------|----------------------|--------------|--|
| Profile Category            | V-belts               | Fmax/belt (standard) | 28,1 kg      |  |
| Profile design              | Without reinforcement | Fmax/Belt (overlap)  | n/a          |  |
| Type of reinforcement       | n/a                   | Weight               | 10 kg/100m   |  |
| Processing Type             | n/a                   | Temperature Range    | -30°+60°C    |  |
| Recommended Min. pulley Ø   | 95 mm                 | Standard Roll        | 50 m         |  |
| Recommended Pretension      | 48%                   | Chemical Resistance  | upon request |  |

| SPECIFICATIONS                    | PROFILE                            | COATING |
|-----------------------------------|------------------------------------|---------|
| Type of material                  | Polyurethane                       | n/a     |
| Approx. Material Hardness (Shore) | 88° Shore A                        | n/a     |
| Color                             | sapphire blue                      | n/a     |
| Dimensions                        | 13x8 mm (A)                        | n/a     |
| Surface                           | smooth                             | n/a     |
| approx. Coefficient of Friction   | Steel: 0,6   PE: 0,35   HDPE: 0,3  | n/a     |
| Features                          | Hydrolysis resistance              | n/a     |
| n/a                               | microbial resistant                | n/a     |
| n/a                               | Cold-flexible                      | n/a     |
| n/a                               | FDA (Food and Drug Administration) | n/a     |
| n/a                               | n/a                                | n/a     |
| n/a                               | n/a                                | n/a     |