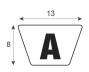

| SPECIFICATIONS                    | PROFILE                            | COATING |
|-----------------------------------|------------------------------------|---------|
| Type of material                  | Polyurethane                       | n/a     |
| Approx. Material Hardness (Shore) | 88° Shore A                        | n/a     |
| Color                             | sapphire blue                      | n/a     |
| Dimensions                        | 13x8 mm (A)                        | n/a     |
| Surface                           | smooth                             | n/a     |
| approx. Coefficient of Friction   | Steel: 0,6   PE: 0,35   HDPE: 0,3  | n/a     |
| Features                          | Hydrolysis resistance              | n/a     |
| n/a                               | microbial resistant                | n/a     |
| n/a                               | Cold-flexible                      | n/a     |
| n/a                               | FDA (Food and Drug Administration) | n/a     |
| n/a                               | n/a                                | n/a     |
| n/a                               | n/a                                | n/a     |