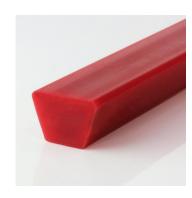

Quality: PU75A

Article No.: FBKP75A32

Color: red

| GENERAL PROFILE INFORMATION |                       |                      |              |
|-----------------------------|-----------------------|----------------------|--------------|
| Profile Category            | V-belts               | Fmax/belt (standard) | 127,4 kg     |
| Profile design              | Without reinforcement | Fmax/Belt (overlap)  | n/a          |
| Type of reinforcement       | n/a                   | Weight               | 62 kg/100m   |
| Processing Type             | n/a                   | Temperature Range    | -20°+60°C    |
| Recommended Min. pulley Ø   | 210 mm                | Standard Roll        | 25 m         |
| Recommended Pretension      | 48%                   | Chemical Resistance  | upon request |

| SPECIFICATIONS                    | PROFILE                           | COATING |
|-----------------------------------|-----------------------------------|---------|
| Type of material                  | Polyurethane                      | n/a     |
| Approx. Material Hardness (Shore) | 80° Shore A                       | n/a     |
| Color                             | red                               | n/a     |
| Dimensions                        | 32x20 mm (D)                      | n/a     |
| Surface                           | smooth                            | n/a     |
| approx. Coefficient of Friction   | Steel: 0,7   PE: 0,4   HDPE: 0,35 | n/a     |
| Features                          | n/a                               | n/a     |
| n/a                               | n/a                               | n/a     |