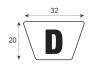

| SPECIFICATIONS                    | PROFILE                           | COATING |
|-----------------------------------|-----------------------------------|---------|
| Type of material                  | Polyurethane                      | n/a     |
| Approx. Material Hardness (Shore) | 80° Shore A                       | n/a     |
| Color                             | red                               | n/a     |
| Dimensions                        | 32x20 mm (D)                      | n/a     |
| Surface                           | smooth                            | n/a     |
| approx. Coefficient of Friction   | Steel: 0,7   PE: 0,4   HDPE: 0,35 | n/a     |
| Features                          | n/a                               | n/a     |
| n/a                               | n/a                               | n/a     |