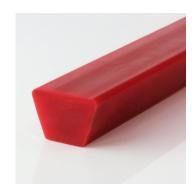

Quality: PU75A

Article No.: FBKP75A22

Color: red

| GENERAL PROFILE INFORMATION |                       |                      |              |
|-----------------------------|-----------------------|----------------------|--------------|
| Profile Category            | V-belts               | Fmax/belt (standard) | 60,8 kg      |
| Profile design              | Without reinforcement | Fmax/Belt (overlap)  | n/a          |
| Type of reinforcement       | n/a                   | Weight               | 29 kg/100m   |
| Processing Type             | n/a                   | Temperature Range    | -20°+60°C    |
| Recommended Min. pulley Ø   | 145 mm                | Standard Roll        | 50 m         |
| Recommended Pretension      | 48%                   | Chemical Resistance  | upon request |

| SPECIFICATIONS                    | PROFILE                           | COATING |
|-----------------------------------|-----------------------------------|---------|
| Type of material                  | Polyurethane                      | n/a     |
| Approx. Material Hardness (Shore) | 80° Shore A                       | n/a     |
| Color                             | red                               | n/a     |
| Dimensions                        | 22x14 mm (C)                      | n/a     |
| Surface                           | smooth                            | n/a     |
| approx. Coefficient of Friction   | Steel: 0,7   PE: 0,4   HDPE: 0,35 | n/a     |
| Features                          | n/a                               | n/a     |
| n/a                               | n/a                               | n/a     |