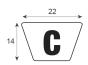

| SPECIFICATIONS                    | PROFILE                           | COATING |
|-----------------------------------|-----------------------------------|---------|
| Type of material                  | Polyurethane                      | n/a     |
| Approx. Material Hardness (Shore) | 80° Shore A                       | n/a     |
| Color                             | red                               | n/a     |
| Dimensions                        | 22x14 mm (C)                      | n/a     |
| Surface                           | smooth                            | n/a     |
| approx. Coefficient of Friction   | Steel: 0,7   PE: 0,4   HDPE: 0,35 | n/a     |
| Features                          | n/a                               | n/a     |
| n/a                               | n/a                               | n/a     |