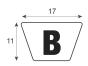

| SPECIFICATIONS                    | PROFILE                           | COATING |
|-----------------------------------|-----------------------------------|---------|
| Type of material                  | Polyurethane                      | n/a     |
| Approx. Material Hardness (Shore) | 80° Shore A                       | n/a     |
| Color                             | red                               | n/a     |
| Dimensions                        | 17x11 mm (B)                      | n/a     |
| Surface                           | smooth                            | n/a     |
| approx. Coefficient of Friction   | Steel: 0,7   PE: 0,4   HDPE: 0,35 | n/a     |
| Features                          | n/a                               | n/a     |
| n/a                               | n/a                               | n/a     |