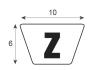

| SPECIFICATIONS                    | PROFILE                           | COATING |
|-----------------------------------|-----------------------------------|---------|
| Type of material                  | Polyurethane                      | n/a     |
| Approx. Material Hardness (Shore) | 80° Shore A                       | n/a     |
| Color                             | red                               | n/a     |
| Dimensions                        | 10x6 mm (Z)                       | n/a     |
| Surface                           | smooth                            | n/a     |
| approx. Coefficient of Friction   | Steel: 0,7   PE: 0,4   HDPE: 0,35 | n/a     |
| Features                          | n/a                               | n/a     |
| n/a                               | n/a                               | n/a     |