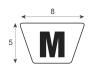

| SPECIFICATIONS                    | PROFILE                           | COATING |
|-----------------------------------|-----------------------------------|---------|
| Type of material                  | Polyurethane                      | n/a     |
| Approx. Material Hardness (Shore) | 80° Shore A                       | n/a     |
| Color                             | red                               | n/a     |
| Dimensions                        | 8x5 mm (M)                        | n/a     |
| Surface                           | smooth                            | n/a     |
| approx. Coefficient of Friction   | Steel: 0,7   PE: 0,4   HDPE: 0,35 | n/a     |
| Features                          | n/a                               | n/a     |
| n/a                               | n/a                               | n/a     |