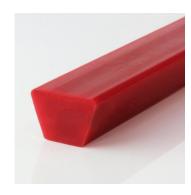

Quality: PU75A

Article No.: FBKP75A08

Color: red

| GENERAL PROFILE INFORMATION |                       |                      |              |
|-----------------------------|-----------------------|----------------------|--------------|
| Profile Category            | V-belts               | Fmax/belt (standard) | 8,2 kg       |
| Profile design              | Without reinforcement | Fmax/Belt (overlap)  | n/a          |
| Type of reinforcement       | n/a                   | Weight               | 4 kg/100m    |
| Processing Type             | n/a                   | Temperature Range    | -20°+60°C    |
| Recommended Min. pulley Ø   | 40 mm                 | Standard Roll        | 100 m        |
| Recommended Pretension      | 48%                   | Chemical Resistance  | upon request |

| SPECIFICATIONS                    | PROFILE                           | COATING |
|-----------------------------------|-----------------------------------|---------|
| Type of material                  | Polyurethane                      | n/a     |
| Approx. Material Hardness (Shore) | 80° Shore A                       | n/a     |
| Color                             | red                               | n/a     |
| Dimensions                        | 8x5 mm (M)                        | n/a     |
| Surface                           | smooth                            | n/a     |
| approx. Coefficient of Friction   | Steel: 0,7   PE: 0,4   HDPE: 0,35 | n/a     |
| Features                          | n/a                               | n/a     |
| n/a                               | n/a                               | n/a     |