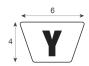

| SPECIFICATIONS                    | PROFILE                           | COATING |
|-----------------------------------|-----------------------------------|---------|
| Type of material                  | Polyurethane                      | n/a     |
| Approx. Material Hardness (Shore) | 80° Shore A                       | n/a     |
| Color                             | red                               | n/a     |
| Dimensions                        | 6x4 mm (Y)                        | n/a     |
| Surface                           | smooth                            | n/a     |
| approx. Coefficient of Friction   | Steel: 0,7   PE: 0,4   HDPE: 0,35 | n/a     |
| Features                          | n/a                               | n/a     |
| n/a                               | n/a                               | n/a     |