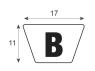

| SPECIFICATIONS                    | PROFILE                            | COATING |
|-----------------------------------|------------------------------------|---------|
| Type of material                  | Polyurethane                       | n/a     |
| Approx. Material Hardness (Shore) | 80° Shore A                        | n/a     |
| Color                             | sky blue                           | n/a     |
| Dimensions                        | 17x11 mm (B)                       | n/a     |
| Surface                           | smooth                             | n/a     |
| approx. Coefficient of Friction   | Steel: 0,7   PE: 0,4   HDPE: 0,35  | n/a     |
| Features                          | Hydrolysis resistance              | n/a     |
| n/a                               | microbial resistant                | n/a     |
| n/a                               | Cold-flexible                      | n/a     |
| n/a                               | FDA (Food and Drug Administration) | n/a     |
| n/a                               | n/a                                | n/a     |
| n/a                               | n/a                                | n/a     |