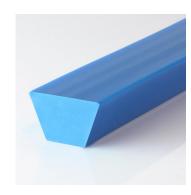

Quality: PU75A
Article No.: FBKI17BLGA
Color: sky blue

| GENERAL PROFILE INFORMATION |                       |                      |              |  |
|-----------------------------|-----------------------|----------------------|--------------|--|
| Profile Category            | V-belts               | Fmax/belt (standard) | 35 kg        |  |
| Profile design              | Without reinforcement | Fmax/Belt (overlap)  | n/a          |  |
| Type of reinforcement       | n/a                   | Weight               | 18 kg/100m   |  |
| Processing Type             | n/a                   | Temperature Range    | -30°C+50°C   |  |
| Recommended Min. pulley Ø   | 100 mm                | Standard Roll        | 50 m         |  |
| Recommended Pretension      | 48%                   | Chemical Resistance  | upon request |  |

| SPECIFICATIONS                    | PROFILE                            | COATING |
|-----------------------------------|------------------------------------|---------|
| Type of material                  | Polyurethane                       | n/a     |
| Approx. Material Hardness (Shore) | 80° Shore A                        | n/a     |
| Color                             | sky blue                           | n/a     |
| Dimensions                        | 17x11 mm (B)                       | n/a     |
| Surface                           | smooth                             | n/a     |
| approx. Coefficient of Friction   | Steel: 0,7   PE: 0,4   HDPE: 0,35  | n/a     |
| Features                          | Hydrolysis resistance              | n/a     |
| n/a                               | microbial resistant                | n/a     |
| n/a                               | Cold-flexible                      | n/a     |
| n/a                               | FDA (Food and Drug Administration) | n/a     |
| n/a                               | n/a                                | n/a     |
| n/a                               | n/a                                | n/a     |