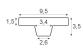

| SPECIFICATIONS                    | PROFILE                            | COATING |
|-----------------------------------|------------------------------------|---------|
| Type of material                  | Polyurethane                       | n/a     |
| Approx. Material Hardness (Shore) | 72° Shore A                        | n/a     |
| Color                             | ultramarine blue                   | n/a     |
| Dimensions                        | 9.5x3.5 mm                         | n/a     |
| Surface                           | smooth                             | n/a     |
| approx. Coefficient of Friction   | Steel: 0,8   PE: 0,5   HDPE: 0,45  | n/a     |
| Features                          | Hydrolysis resistance              | n/a     |
| n/a                               | microbial resistant                | n/a     |
| n/a                               | Cold-flexible                      | n/a     |
| n/a                               | FDA (Food and Drug Administration) | n/a     |
| n/a                               | n/a                                | n/a     |
| n/a                               | n/a                                | n/a     |