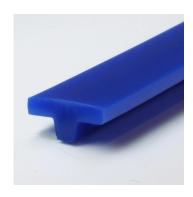

Quality: PU65A

Article No.: FBTG95X35LA
Color: ultramarine blue

| GENERAL PROFILE INFORMATION |                       |                      |              |  |
|-----------------------------|-----------------------|----------------------|--------------|--|
| Profile Category            | T Profiles            | Fmax/belt (standard) | 2,9 kg       |  |
| Profile design              | Without reinforcement | Fmax/Belt (overlap)  | n/a          |  |
| Type of reinforcement       | n/a                   | Weight               | 2,4 kg/100m  |  |
| Processing Type             | n/a                   | Temperature Range    | -30°C+40°C   |  |
| Recommended Min. pulley Ø   | 20 mm                 | Standard Roll        | 70 m         |  |
| Recommended Pretension      | 48%                   | Chemical Resistance  | upon request |  |

| SPECIFICATIONS                    | PROFILE                            | COATING |
|-----------------------------------|------------------------------------|---------|
| Type of material                  | Polyurethane                       | n/a     |
| Approx. Material Hardness (Shore) | 72° Shore A                        | n/a     |
| Color                             | ultramarine blue                   | n/a     |
| Dimensions                        | 9.5x3.5 mm                         | n/a     |
| Surface                           | smooth                             | n/a     |
| approx. Coefficient of Friction   | Steel: 0,8   PE: 0,5   HDPE: 0,45  | n/a     |
| Features                          | Hydrolysis resistance              | n/a     |
| n/a                               | microbial resistant                | n/a     |
| n/a                               | Cold-flexible                      | n/a     |
| n/a                               | FDA (Food and Drug Administration) | n/a     |
| n/a                               | n/a                                | n/a     |
| n/a                               | n/a                                | n/a     |