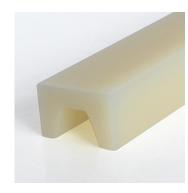

Quality: PU95A
Article No.: FBSM12X8BG
Color: beige

| GENERAL PROFILE INFORMATION |                       |                      |              |  |
|-----------------------------|-----------------------|----------------------|--------------|--|
| Profile Category            | Special Profiles      | Fmax/belt (standard) | 32,7 kg      |  |
| Profile design              | Without reinforcement | Fmax/Belt (overlap)  | n/a          |  |
| Type of reinforcement       | n/a                   | Weight               | 7,9 kg/100m  |  |
| Processing Type             | n/a                   | Temperature Range    | -30°+60°C    |  |
| Recommended Min. pulley Ø   | 120 mm                | Standard Roll        | 50 m         |  |
| Recommended Pretension      | 35%                   | Chemical Resistance  | upon request |  |

| SPECIFICATIONS                    | PROFILE                            | COATING |
|-----------------------------------|------------------------------------|---------|
| Type of material                  | Polyurethane                       | n/a     |
| Approx. Material Hardness (Shore) | 95° Shore A                        | n/a     |
| Color                             | beige                              | n/a     |
| Dimensions                        | 12x8 mm                            | n/a     |
| Surface                           | smooth                             | n/a     |
| approx. Coefficient of Friction   | Steel: 0,45   PE: 0,25   HDPE: 0,2 | n/a     |
| Features                          | Hydrolysis resistance              | n/a     |
| n/a                               | microbial resistant                | n/a     |
| n/a                               | Cold-flexible                      | n/a     |
| n/a                               | FDA (Food and Drug Administration) | n/a     |
| n/a                               | n/a                                | n/a     |
| n/a                               | n/a                                | n/a     |