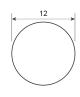

| SPECIFICATIONS                    | PROFILE                            | COATING |
|-----------------------------------|------------------------------------|---------|
| Type of material                  | Polyester                          | n/a     |
| Approx. Material Hardness (Shore) | 63D / 100A                         | n/a     |
| Color                             | silver                             | n/a     |
| Diameter Ø                        | 12 mm (15/32 inch)                 | n/a     |
| Surface                           | smooth                             | n/a     |
| approx. Coefficient of Friction   | Steel: 0,3   PE: 0,15   HDPE: 0,1  | n/a     |
| Features                          | UV resistant                       | n/a     |
| n/a                               | FDA (Food and Drug Administration) | n/a     |
| n/a                               | with reinforcement                 | n/a     |
| n/a                               | n/a                                | n/a     |
| n/a                               | n/a                                | n/a     |
| n/a                               | n/a                                | n/a     |