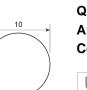

| SPECIFICATIONS                    | PROFILE                            | COATING |
|-----------------------------------|------------------------------------|---------|
| Type of material                  | Polyester                          | n/a     |
| Approx. Material Hardness (Shore) | 63D / 100A                         | n/a     |
| Color                             | silver                             | n/a     |
| Diameter Ø                        | 10 mm (7/16 inch)                  | n/a     |
| Surface                           | smooth                             | n/a     |
| approx. Coefficient of Friction   | Steel: 0,3   PE: 0,15   HDPE: 0,1  | n/a     |
| Features                          | UV resistant                       | n/a     |
| n/a                               | FDA (Food and Drug Administration) | n/a     |
| n/a                               | with reinforcement                 | n/a     |
| n/a                               | n/a                                | n/a     |
| n/a                               | n/a                                | n/a     |
| n/a                               | n/a                                | n/a     |