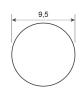

| SPECIFICATIONS                    | PROFILE                            | COATING |
|-----------------------------------|------------------------------------|---------|
| Type of material                  | Polyester                          | n/a     |
| Approx. Material Hardness (Shore) | 63D / 100A                         | n/a     |
| Color                             | silver                             | n/a     |
| Diameter Ø                        | 9,5 mm (3/8 inch)                  | n/a     |
| Surface                           | smooth                             | n/a     |
| approx. Coefficient of Friction   | Steel: 0,3   PE: 0,15   HDPE: 0,1  | n/a     |
| Features                          | UV resistant                       | n/a     |
| n/a                               | FDA (Food and Drug Administration) | n/a     |
| n/a                               | with reinforcement                 | n/a     |
| n/a                               | n/a                                | n/a     |
| n/a                               | n/a                                | n/a     |
| n/a                               | n/a                                | n/a     |