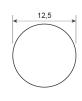

| SPECIFICATIONS                    | PROFILE                            | COATING |
|-----------------------------------|------------------------------------|---------|
| Type of material                  | Polyester                          | n/a     |
| Approx. Material Hardness (Shore) | 55D / 100A                         | n/a     |
| Color                             | sky blue                           | n/a     |
| Diameter Ø                        | 12,5 mm (1/2 inch)                 | n/a     |
| Surface                           | smooth                             | n/a     |
| approx. Coefficient of Friction   | Steel: 0,35   PE: 0,2   HDPE: 0,15 | n/a     |
| Features                          | FDA (Food and Drug Administration) | n/a     |
| n/a                               | with reinforcement                 | n/a     |
| n/a                               | Cold-flexible                      | n/a     |
| n/a                               | n/a                                | n/a     |
| n/a                               | n/a                                | n/a     |
| n/a                               | n/a                                | n/a     |