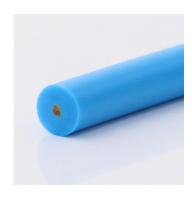

Quality: TPE55D Article No.: FBRS125LGA Color: sky blue

| GENERAL PROFILE INFORMATION |                    |                      |              |  |
|-----------------------------|--------------------|----------------------|--------------|--|
| Profile Category            | Round belts        | Fmax/belt (standard) | 97,6 kg      |  |
| Profile design              | with reinforcement | Fmax/Belt (overlap)  | 225 kg       |  |
| Type of reinforcement       | Aramid             | Weight               | 14,8 kg/100m |  |
| Processing Type             | n/a                | Temperature Range    | -30°+60°C    |  |
| Recommended Min. pulley Ø   | 230 mm             | Standard Roll        | 152 m        |  |
| Recommended Pretension      | 0.52%              | Chemical Resistance  | upon request |  |

| SPECIFICATIONS                    | PROFILE                            | COATING |
|-----------------------------------|------------------------------------|---------|
| Type of material                  | Polyester                          | n/a     |
| Approx. Material Hardness (Shore) | 55D / 100A                         | n/a     |
| Color                             | sky blue                           | n/a     |
| Diameter Ø                        | 12,5 mm (1/2 inch)                 | n/a     |
| Surface                           | smooth                             | n/a     |
| approx. Coefficient of Friction   | Steel: 0,35   PE: 0,2   HDPE: 0,15 | n/a     |
| Features                          | FDA (Food and Drug Administration) | n/a     |
| n/a                               | with reinforcement                 | n/a     |
| n/a                               | Cold-flexible                      | n/a     |
| n/a                               | n/a                                | n/a     |
| n/a                               | n/a                                | n/a     |
| n/a                               | n/a                                | n/a     |