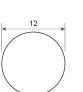

| SPECIFICATIONS                    | PROFILE                            | COATING |
|-----------------------------------|------------------------------------|---------|
| Type of material                  | Polyester                          | n/a     |
| Approx. Material Hardness (Shore) | 55D / 100A                         | n/a     |
| Color                             | sky blue                           | n/a     |
| Diameter Ø                        | 12 mm (15/32 inch)                 | n/a     |
| Surface                           | smooth                             | n/a     |
| approx. Coefficient of Friction   | Steel: 0,35   PE: 0,2   HDPE: 0,15 | n/a     |
| Features                          | FDA (Food and Drug Administration) | n/a     |
| n/a                               | with reinforcement                 | n/a     |
| n/a                               | Cold-flexible                      | n/a     |
| n/a                               | n/a                                | n/a     |
| n/a                               | n/a                                | n/a     |
| n/a                               | n/a                                | n/a     |