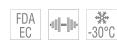

Quality: TPE55D Article No.: FBRS120LGA Color: sky blue

| GENERAL PROFILE INFORMATION |                    |                      |              |
|-----------------------------|--------------------|----------------------|--------------|
| Profile Category            | Round belts        | Fmax/belt (standard) | 90,6 kg      |
| Profile design              | with reinforcement | Fmax/Belt (overlap)  | 225 kg       |
| Type of reinforcement       | Aramid             | Weight               | 13,5 kg/100m |
| Processing Type             | n/a                | Temperature Range    | -30°+60°C    |
| Recommended Min. pulley Ø   | 220 mm             | Standard Roll        | 152 m        |
| Recommended Pretension      | 0.52%              | Chemical Resistance  | upon request |

CONFORMITY

REACH EC 1907/2006 in the current versions

EC 1935/2004 in the current versions

EC 10/2011 in the current versions

FDA (Food and Drug Administration)

The statements above are results of the in-house quality testing. They contain no guarantee of properties and in particular do not contain statements about the suitability of the product for a specific purpose, so that no claims against us can be derived. The information does not relieve the purchaser in particular by its commitment to the input control.