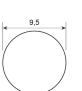

| SPECIFICATIONS                    | PROFILE                            | COATING |
|-----------------------------------|------------------------------------|---------|
| Type of material                  | Polyester                          | n/a     |
| Approx. Material Hardness (Shore) | 55D / 100A                         | n/a     |
| Color                             | sky blue                           | n/a     |
| Diameter Ø                        | 9,5 mm (3/8 inch)                  | n/a     |
| Surface                           | smooth                             | n/a     |
| approx. Coefficient of Friction   | Steel: 0,35   PE: 0,2   HDPE: 0,15 | n/a     |
| Features                          | FDA (Food and Drug Administration) | n/a     |
| n/a                               | with reinforcement                 | n/a     |
| n/a                               | Cold-flexible                      | n/a     |
| n/a                               | n/a                                | n/a     |
| n/a                               | n/a                                | n/a     |
| n/a                               | n/a                                | n/a     |