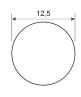

| SPECIFICATIONS                    | PROFILE                            | COATING |
|-----------------------------------|------------------------------------|---------|
| Type of material                  | Polyester                          | n/a     |
| Approx. Material Hardness (Shore) | 55D / 100A                         | n/a     |
| Color                             | beige                              | n/a     |
| Diameter Ø                        | 12,5 mm (1/2 inch)                 | n/a     |
| Surface                           | smooth                             | n/a     |
| approx. Coefficient of Friction   | Steel: 0,35   PE: 0,2   HDPE: 0,15 | n/a     |
| Features                          | FDA (Food and Drug Administration) | n/a     |
| n/a                               | with reinforcement                 | n/a     |
| n/a                               | Cold-flexible                      | n/a     |
| n/a                               | n/a                                | n/a     |
| n/a                               | n/a                                | n/a     |
| n/a                               | n/a                                | n/a     |