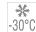

Quality: TPE55D

Article No.: FBRS125BGB

Color: beige

FDA EC

| GENERAL PROFILE INFORMATION         |                    |                      |              |  |
|-------------------------------------|--------------------|----------------------|--------------|--|
| Profile Category                    | Round belts        | Fmax/belt (standard) | n/a          |  |
| Profile design                      | with reinforcement | Fmax/Belt (overlap)  | n/a          |  |
| Type of reinforcement               | Steel              | Weight               | 14,8 kg/100m |  |
| Processing Type                     | n/a                | Temperature Range    | -30°+60°C    |  |
| Recommended Min. pulley $\emptyset$ | 380 mm             | Standard Roll        | 500 m        |  |
| Recommended Pretension              | 0.5                | Chemical Resistance  | upon request |  |