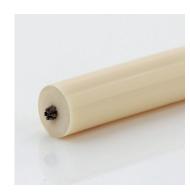

Quality: TPE55D Article No.: FBRS120BGB Color: beige

| GENERAL PROFILE INFORMATION |                    |                      |              |  |
|-----------------------------|--------------------|----------------------|--------------|--|
| Profile Category            | Round belts        | Fmax/belt (standard) | n/a          |  |
| Profile design              | with reinforcement | Fmax/Belt (overlap)  | n/a          |  |
| Type of reinforcement       | Steel              | Weight               | 13 kg/100m   |  |
| Processing Type             | n/a                | Temperature Range    | -30°+60°C    |  |
| Recommended Min. pulley Ø   | 380 mm             | Standard Roll        | 500 m        |  |
| Recommended Pretension      | 0.5                | Chemical Resistance  | upon request |  |

| SPECIFICATIONS                    | PROFILE                            | COATING |
|-----------------------------------|------------------------------------|---------|
| Type of material                  | Polyester                          | n/a     |
| Approx. Material Hardness (Shore) | 55D / 100A                         | n/a     |
| Color                             | beige                              | n/a     |
| Diameter Ø                        | 12 mm (15/32 inch)                 | n/a     |
| Surface                           | smooth                             | n/a     |
| approx. Coefficient of Friction   | Steel: 0,35   PE: 0,2   HDPE: 0,15 | n/a     |
| Features                          | FDA (Food and Drug Administration) | n/a     |
| n/a                               | with reinforcement                 | n/a     |
| n/a                               | Cold-flexible                      | n/a     |
| n/a                               | n/a                                | n/a     |
| n/a                               | n/a                                | n/a     |
| n/a                               | n/a                                | n/a     |