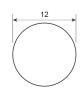

| SPECIFICATIONS                    | PROFILE                            | COATING |
|-----------------------------------|------------------------------------|---------|
| Type of material                  | Polyester                          | n/a     |
| Approx. Material Hardness (Shore) | 55D / 100A                         | n/a     |
| Color                             | beige                              | n/a     |
| Diameter Ø                        | 12 mm (15/32 inch)                 | n/a     |
| Surface                           | smooth                             | n/a     |
| approx. Coefficient of Friction   | Steel: 0,35   PE: 0,2   HDPE: 0,15 | n/a     |
| Features                          | FDA (Food and Drug Administration) | n/a     |
| n/a                               | with reinforcement                 | n/a     |
| n/a                               | Cold-flexible                      | n/a     |
| n/a                               | n/a                                | n/a     |
| n/a                               | n/a                                | n/a     |
| n/a                               | n/a                                | n/a     |