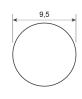

| SPECIFICATIONS                    | PROFILE                            | COATING |
|-----------------------------------|------------------------------------|---------|
| Type of material                  | Polyester                          | n/a     |
| Approx. Material Hardness (Shore) | 55D / 100A                         | n/a     |
| Color                             | beige                              | n/a     |
| Diameter Ø                        | 9,5 mm (3/8 inch)                  | n/a     |
| Surface                           | smooth                             | n/a     |
| approx. Coefficient of Friction   | Steel: 0,35   PE: 0,2   HDPE: 0,15 | n/a     |
| Features                          | FDA (Food and Drug Administration) | n/a     |
| n/a                               | with reinforcement                 | n/a     |
| n/a                               | Cold-flexible                      | n/a     |
| n/a                               | n/a                                | n/a     |
| n/a                               | n/a                                | n/a     |
| n/a                               | n/a                                | n/a     |