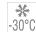

Quality: TPE55D

Article No.: FBZRH55D095B

Color: beige

FDA EC

| GENERAL PROFILE INFORMATION         |                    |                      |              |  |
|-------------------------------------|--------------------|----------------------|--------------|--|
| Profile Category                    | Round belts        | Fmax/belt (standard) | 56 kg        |  |
| Profile design                      | with reinforcement | Fmax/Belt (overlap)  | 90 kg        |  |
| Type of reinforcement               | Polyester          | Weight               | 8,5 kg/100m  |  |
| Processing Type                     | n/a                | Temperature Range    | -30°+60°C    |  |
| Recommended Min. pulley $\emptyset$ | 135 mm             | Standard Roll        | 100 m        |  |
| Recommended Pretension              | 0.52%              | Chemical Resistance  | upon request |  |