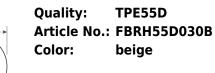

| SPECIFICATIONS                    | PROFILE                            | COATING |
|-----------------------------------|------------------------------------|---------|
| Type of material                  | Polyester                          | n/a     |
| Approx. Material Hardness (Shore) | 55D / 100A                         | n/a     |
| Color                             | beige                              | n/a     |
| Diameter Ø                        | 3 mm (1/8 inch)                    | n/a     |
| Surface                           | smooth                             | n/a     |
| approx. Coefficient of Friction   | Steel: 0,35   PE: 0,2   HDPE: 0,15 | n/a     |
| Features                          | FDA (Food and Drug Administration) | n/a     |
| n/a                               | Cold-flexible                      | n/a     |
| n/a                               | n/a                                | n/a     |