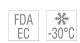

3

| GENERAL PROFILE INFORMATION |                       |                      |              |
|-----------------------------|-----------------------|----------------------|--------------|
| Profile Category            | Round belts           | Fmax/belt (standard) | 5,6 kg       |
| Profile design              | Without reinforcement | Fmax/Belt (overlap)  | n/a          |
| Type of reinforcement       | n/a                   | Weight               | 0,9 kg/100m  |
| Processing Type             | n/a                   | Temperature Range    | -30°+60°C    |
| Recommended Min. pulley Ø   | 40 mm                 | Standard Roll        | 200 m        |
| Recommended Pretension      | 24%                   | Chemical Resistance  | upon request |

CONFORMITY

REACH EC 1907/2006 in the current versions

EC 1935/2004 in the current versions

EC 10/2011 in the current versions

FDA (Food and Drug Administration)

The statements above are results of the in-house quality testing. They contain no guarantee of properties and in particular do not contain statements about the suitability of the product for a specific purpose, so that no claims against us can be derived. The information does not relieve the purchaser in particular by its commitment to the input control.