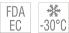

**Quality:** TPE40D

**Article No.: FBRKO40D150** 

Color: beige

| GENERAL PROFILE INFORMATION |                       |                      |              |  |
|-----------------------------|-----------------------|----------------------|--------------|--|
| Profile Category            | Round belts           | Fmax/belt (standard) | 106,5 kg     |  |
| Profile design              | Without reinforcement | Fmax/Belt (overlap)  | n/a          |  |
| Type of reinforcement       | n/a                   | Weight               | 21,5 kg/100m |  |
| Processing Type             | n/a                   | Temperature Range    | -30°+60°C    |  |
| Recommended Min. pulley Ø   | 165 mm                | Standard Roll        | 50 m         |  |
| Recommended Pretension      | 24%                   | Chemical Resistance  | upon request |  |

| CONFORMITY                                 |
|--------------------------------------------|
| REACH EC 1907/2006 in the current versions |
| EC 1935/2004 in the current versions       |
| EC 10/2011 in the current versions         |
| FDA (Food and Drug Administration)         |