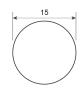

| SPECIFICATIONS                    | PROFILE                            | COATING |
|-----------------------------------|------------------------------------|---------|
| Type of material                  | Polyester                          | n/a     |
| Approx. Material Hardness (Shore) | 40D / 95A                          | n/a     |
| Color                             | beige                              | n/a     |
| Diameter Ø                        | 15 mm (19/32 inch)                 | n/a     |
| Surface                           | smooth                             | n/a     |
| approx. Coefficient of Friction   | Steel: 0,5   PE: 0,25   HDPE: 0,2  | n/a     |
| Features                          | FDA (Food and Drug Administration) | n/a     |
| n/a                               | Cold-flexible                      | n/a     |
| n/a                               | n/a                                | n/a     |