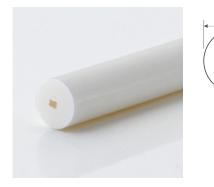

Quality: PU90A Article No.: FBZRP90A180P Color: white

| GENERAL PROFILE INFORMATION |                    |                      |              |
|-----------------------------|--------------------|----------------------|--------------|
| Profile Category            | Round belts        | Fmax/belt (standard) | 121 kg       |
| Profile design              | with reinforcement | Fmax/Belt (overlap)  | 225 kg       |
| Type of reinforcement       | Polyester          | Weight               | 31 kg/100m   |
| Processing Type             | n/a                | Temperature Range    | -20°+60°C    |
| Recommended Min. pulley Ø   | 200 mm             | Standard Roll        | 50 m         |
| Recommended Pretension      | 0.52%              | Chemical Resistance  | upon request |

| SPECIFICATIONS                    | PROFILE                           | COATING |
|-----------------------------------|-----------------------------------|---------|
| Type of material                  | Polyurethane                      | n/a     |
| Approx. Material Hardness (Shore) | 92° Shore A                       | n/a     |
| Color                             | white                             | n/a     |
| Diameter Ø                        | 18 mm (3/4 inch)                  | n/a     |
| Surface                           | smooth                            | n/a     |
| approx. Coefficient of Friction   | Steel: 0,5   PE: 0,3   HDPE: 0,25 | n/a     |
| Features                          | with reinforcement                | n/a     |
| n/a                               | n/a                               | n/a     |