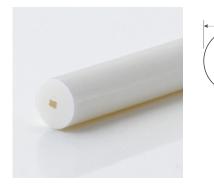

Quality: PU90A Article No.: FBZRP90A100P Color: white

| GENERAL PROFILE INFORMATION |                    |                      |              |
|-----------------------------|--------------------|----------------------|--------------|
| Profile Category            | Round belts        | Fmax/belt (standard) | 37,6 kg      |
| Profile design              | with reinforcement | Fmax/Belt (overlap)  | 60 kg        |
| Type of reinforcement       | Polyester          | Weight               | 9,4 kg/100m  |
| Processing Type             | n/a                | Temperature Range    | -20°+60°C    |
| Recommended Min. pulley Ø   | 110 mm             | Standard Roll        | 50 m         |
| Recommended Pretension      | 0.52%              | Chemical Resistance  | upon request |

| SPECIFICATIONS                    | PROFILE                           | COATING |
|-----------------------------------|-----------------------------------|---------|
| Type of material                  | Polyurethane                      | n/a     |
| Approx. Material Hardness (Shore) | 92° Shore A                       | n/a     |
| Color                             | white                             | n/a     |
| Diameter Ø                        | 10 mm (7/16 inch)                 | n/a     |
| Surface                           | smooth                            | n/a     |
| approx. Coefficient of Friction   | Steel: 0,5   PE: 0,3   HDPE: 0,25 | n/a     |
| Features                          | with reinforcement                | n/a     |
| n/a                               | n/a                               | n/a     |