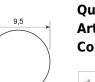

| SPECIFICATIONS                    | PROFILE                           | COATING |
|-----------------------------------|-----------------------------------|---------|
| Type of material                  | Polyurethane                      | n/a     |
| Approx. Material Hardness (Shore) | 92° Shore A                       | n/a     |
| Color                             | white                             | n/a     |
| Diameter Ø                        | 9,5 mm (3/8 inch)                 | n/a     |
| Surface                           | smooth                            | n/a     |
| approx. Coefficient of Friction   | Steel: 0,5   PE: 0,3   HDPE: 0,25 | n/a     |
| Features                          | with reinforcement                | n/a     |
| n/a                               | n/a                               | n/a     |