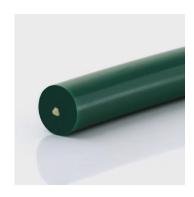

Quality: PU85A

Article No.: FBZRP85A060A

Color: green

| GENERAL PROFILE INFORMATION |                    |                      |              |
|-----------------------------|--------------------|----------------------|--------------|
| Profile Category            | Round belts        | Fmax/belt (standard) | 10,4 kg      |
| Profile design              | with reinforcement | Fmax/Belt (overlap)  | 23 kg        |
| Type of reinforcement       | Aramid             | Weight               | 3,4 kg/100m  |
| Processing Type             | n/a                | Temperature Range    | -20°+60°C    |
| Recommended Min. pulley Ø   | 60 mm              | Standard Roll        | 100 m        |
| Recommended Pretension      | 0.52%              | Chemical Resistance  | upon request |

| SPECIFICATIONS                    | PROFILE                           | COATING |
|-----------------------------------|-----------------------------------|---------|
| Type of material                  | Polyurethane                      | n/a     |
| Approx. Material Hardness (Shore) | 88° Shore A                       | n/a     |
| Color                             | green                             | n/a     |
| Diameter Ø                        | 6 mm (7/32 inch)                  | n/a     |
| Surface                           | smooth                            | n/a     |
| approx. Coefficient of Friction   | Steel: 0,6   PE: 0,35   HDPE: 0,3 | n/a     |
| Features                          | with reinforcement                | n/a     |
| n/a                               | n/a                               | n/a     |