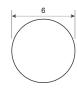

| SPECIFICATIONS                    | PROFILE                           | COATING |
|-----------------------------------|-----------------------------------|---------|
| Type of material                  | Polyurethane                      | n/a     |
| Approx. Material Hardness (Shore) | 88° Shore A                       | n/a     |
| Color                             | green                             | n/a     |
| Diameter Ø                        | 6 mm (7/32 inch)                  | n/a     |
| Surface                           | smooth                            | n/a     |
| approx. Coefficient of Friction   | Steel: 0,6   PE: 0,35   HDPE: 0,3 | n/a     |
| Features                          | with reinforcement                | n/a     |
| n/a                               | n/a                               | n/a     |