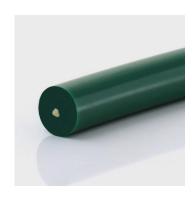

Quality: PU85A

Article No.: FBZRP85A050A

Color: green

| GENERAL PROFILE INFORMATION |                    |                      |              |
|-----------------------------|--------------------|----------------------|--------------|
| Profile Category            | Round belts        | Fmax/belt (standard) | 7,1 kg       |
| Profile design              | with reinforcement | Fmax/Belt (overlap)  | n/a          |
| Type of reinforcement       | Aramid             | Weight               | 2,4 kg/100m  |
| Processing Type             | n/a                | Temperature Range    | -20°+60°C    |
| Recommended Min. pulley Ø   | 50 mm              | Standard Roll        | 100 m        |
| Recommended Pretension      | 0.52%              | Chemical Resistance  | upon request |

| SPECIFICATIONS                    | PROFILE                           | COATING |
|-----------------------------------|-----------------------------------|---------|
| Type of material                  | Polyurethane                      | n/a     |
| Approx. Material Hardness (Shore) | 88° Shore A                       | n/a     |
| Color                             | green                             | n/a     |
| Diameter Ø                        | 5 mm (1/5 inch)                   | n/a     |
| Surface                           | smooth                            | n/a     |
| approx. Coefficient of Friction   | Steel: 0,6   PE: 0,35   HDPE: 0,3 | n/a     |
| Features                          | with reinforcement                | n/a     |
| n/a                               | n/a                               | n/a     |