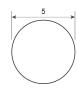

| SPECIFICATIONS                    | PROFILE                           | COATING |
|-----------------------------------|-----------------------------------|---------|
| Type of material                  | Polyurethane                      | n/a     |
| Approx. Material Hardness (Shore) | 88° Shore A                       | n/a     |
| Color                             | green                             | n/a     |
| Diameter Ø                        | 5 mm (1/5 inch)                   | n/a     |
| Surface                           | smooth                            | n/a     |
| approx. Coefficient of Friction   | Steel: 0,6   PE: 0,35   HDPE: 0,3 | n/a     |
| Features                          | with reinforcement                | n/a     |
| n/a                               | n/a                               | n/a     |