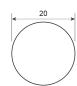

| SPECIFICATIONS                    | PROFILE                           | COATING |
|-----------------------------------|-----------------------------------|---------|
| Type of material                  | Polyurethane                      | n/a     |
| Approx. Material Hardness (Shore) | 88° Shore A                       | n/a     |
| Color                             | green                             | n/a     |
| Diameter Ø                        | 20 mm (25/32 inch)                | n/a     |
| Surface                           | smooth                            | n/a     |
| approx. Coefficient of Friction   | Steel: 0,6   PE: 0,35   HDPE: 0,3 | n/a     |
| Features                          | n/a                               | n/a     |
| n/a                               | n/a                               | n/a     |