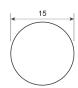

| SPECIFICATIONS                    | PROFILE                           | COATING |
|-----------------------------------|-----------------------------------|---------|
| Type of material                  | Polyurethane                      | n/a     |
| Approx. Material Hardness (Shore) | 88° Shore A                       | n/a     |
| Color                             | green                             | n/a     |
| Diameter Ø                        | 15 mm (19/32 inch)                | n/a     |
| Surface                           | smooth                            | n/a     |
| approx. Coefficient of Friction   | Steel: 0,6   PE: 0,35   HDPE: 0,3 | n/a     |
| Features                          | n/a                               | n/a     |
| n/a                               | n/a                               | n/a     |