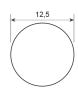

| SPECIFICATIONS                    | PROFILE                            | COATING |
|-----------------------------------|------------------------------------|---------|
| Type of material                  | Polyurethane                       | n/a     |
| Approx. Material Hardness (Shore) | 84° Shore A                        | n/a     |
| Color                             | capri blue                         | n/a     |
| Diameter Ø                        | 12,5 mm (1/2 inch)                 | n/a     |
| Surface                           | smooth                             | n/a     |
| approx. Coefficient of Friction   | Steel: 0,65   PE: 0,35   HDPE: 0,3 | n/a     |
| Features                          | Metal detectable                   | n/a     |
| n/a                               | X-ray detectable                   | n/a     |
| n/a                               | FDA (Food and Drug Administration) | n/a     |
| n/a                               | n/a                                | n/a     |
| n/a                               | n/a                                | n/a     |
| n/a                               | n/a                                | n/a     |