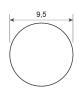

| SPECIFICATIONS                    | PROFILE                            | COATING |
|-----------------------------------|------------------------------------|---------|
| Type of material                  | Polyurethane                       | n/a     |
| Approx. Material Hardness (Shore) | 84° Shore A                        | n/a     |
| Color                             | capri blue                         | n/a     |
| Diameter Ø                        | 9,5 mm (3/8 inch)                  | n/a     |
| Surface                           | smooth                             | n/a     |
| approx. Coefficient of Friction   | Steel: 0,65   PE: 0,35   HDPE: 0,3 | n/a     |
| Features                          | Metal detectable                   | n/a     |
| n/a                               | X-ray detectable                   | n/a     |
| n/a                               | FDA (Food and Drug Administration) | n/a     |
| n/a                               | n/a                                | n/a     |
| n/a                               | n/a                                | n/a     |
| n/a                               | n/a                                | n/a     |