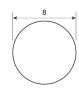

| SPECIFICATIONS                    | PROFILE                            | COATING |
|-----------------------------------|------------------------------------|---------|
| Type of material                  | Polyurethane                       | n/a     |
| Approx. Material Hardness (Shore) | 84° Shore A                        | n/a     |
| Color                             | capri blue                         | n/a     |
| Diameter Ø                        | 8 mm (5/16 inch)                   | n/a     |
| Surface                           | smooth                             | n/a     |
| approx. Coefficient of Friction   | Steel: 0,65   PE: 0,35   HDPE: 0,3 | n/a     |
| Features                          | Metal detectable                   | n/a     |
| n/a                               | X-ray detectable                   | n/a     |
| n/a                               | FDA (Food and Drug Administration) | n/a     |
| n/a                               | n/a                                | n/a     |
| n/a                               | n/a                                | n/a     |
| n/a                               | n/a                                | n/a     |