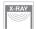

| SPECIFICATIONS                    | PROFILE                            | COATING |
|-----------------------------------|------------------------------------|---------|
| Type of material                  | Polyurethane                       | n/a     |
| Approx. Material Hardness (Shore) | 84° Shore A                        | n/a     |
| Color                             | capri blue                         | n/a     |
| Diameter Ø                        | 8 mm (5/16 inch)                   | n/a     |
| Surface                           | smooth                             | n/a     |
| approx. Coefficient of Friction   | Steel: 0,65   PE: 0,35   HDPE: 0,3 | n/a     |
| Features                          | Metal detectable                   | n/a     |
| n/a                               | X-ray detectable                   | n/a     |
| n/a                               | FDA (Food and Drug Administration) | n/a     |
| n/a                               | n/a                                | n/a     |
| n/a                               | n/a                                | n/a     |
| n/a                               | n/a                                | n/a     |