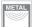

| SPECIFICATIONS                    | PROFILE                            | COATING |
|-----------------------------------|------------------------------------|---------|
| Type of material                  | Polyurethane                       | n/a     |
| Approx. Material Hardness (Shore) | 84° Shore A                        | n/a     |
| Color                             | capri blue                         | n/a     |
| Diameter Ø                        | 8 mm (5/16 inch)                   | n/a     |
| Surface                           | smooth                             | n/a     |
| approx. Coefficient of Friction   | Steel: 0,65   PE: 0,35   HDPE: 0,3 | n/a     |
| Features                          | Metal detectable                   | n/a     |
| n/a                               | X-ray detectable                   | n/a     |
| n/a                               | FDA (Food and Drug Administration) | n/a     |
| n/a                               | n/a                                | n/a     |
| n/a                               | n/a                                | n/a     |
| n/a                               | n/a                                | n/a     |