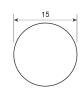

| SPECIFICATIONS                    | PROFILE                            | COATING |
|-----------------------------------|------------------------------------|---------|
| Type of material                  | Polyurethane                       | n/a     |
| Approx. Material Hardness (Shore) | 84° Shore A                        | n/a     |
| Color                             | ultramarine blue                   | n/a     |
| Diameter Ø                        | 15 mm (19/32 inch)                 | n/a     |
| Surface                           | smooth                             | n/a     |
| approx. Coefficient of Friction   | Steel: 0,65   PE: 0,35   HDPE: 0,3 | n/a     |
| Features                          | Hydrolysis resistance              | n/a     |
| n/a                               | microbial resistant                | n/a     |
| n/a                               | FDA (Food and Drug Administration) | n/a     |
| n/a                               | Cold-flexible                      | n/a     |
| n/a                               | n/a                                | n/a     |
| n/a                               | n/a                                | n/a     |