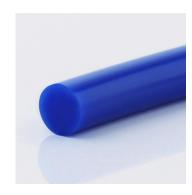

Quality: PU80A

Article No.: FBRP80A125UB
Color: ultramarine blue

| GENERAL PROFILE INFORMATION |                       |                      |              |  |
|-----------------------------|-----------------------|----------------------|--------------|--|
| Profile Category            | Round belts           | Fmax/belt (standard) | 37,5 kg      |  |
| Profile design              | Without reinforcement | Fmax/Belt (overlap)  | n/a          |  |
| Type of reinforcement       | n/a                   | Weight               | 14,8 kg/100m |  |
| Processing Type             | n/a                   | Temperature Range    | -30°+60°C    |  |
| Recommended Min. pulley Ø   | 115 mm                | Standard Roll        | 50 m         |  |
| Recommended Pretension      | 48%                   | Chemical Resistance  | upon request |  |

| SPECIFICATIONS                    | PROFILE                            | COATING |
|-----------------------------------|------------------------------------|---------|
| Type of material                  | Polyurethane                       | n/a     |
| Approx. Material Hardness (Shore) | 84° Shore A                        | n/a     |
| Color                             | ultramarine blue                   | n/a     |
| Diameter Ø                        | 12,5 mm (1/2 inch)                 | n/a     |
| Surface                           | smooth                             | n/a     |
| approx. Coefficient of Friction   | Steel: 0,65   PE: 0,35   HDPE: 0,3 | n/a     |
| Features                          | Hydrolysis resistance              | n/a     |
| n/a                               | microbial resistant                | n/a     |
| n/a                               | FDA (Food and Drug Administration) | n/a     |
| n/a                               | Cold-flexible                      | n/a     |
| n/a                               | n/a                                | n/a     |
| n/a                               | n/a                                | n/a     |