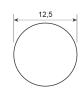

| SPECIFICATIONS                    | PROFILE                            | COATING |
|-----------------------------------|------------------------------------|---------|
| Type of material                  | Polyurethane                       | n/a     |
| Approx. Material Hardness (Shore) | 84° Shore A                        | n/a     |
| Color                             | ultramarine blue                   | n/a     |
| Diameter Ø                        | 12,5 mm (1/2 inch)                 | n/a     |
| Surface                           | smooth                             | n/a     |
| approx. Coefficient of Friction   | Steel: 0,65   PE: 0,35   HDPE: 0,3 | n/a     |
| Features                          | Hydrolysis resistance              | n/a     |
| n/a                               | microbial resistant                | n/a     |
| n/a                               | FDA (Food and Drug Administration) | n/a     |
| n/a                               | Cold-flexible                      | n/a     |
| n/a                               | n/a                                | n/a     |
| n/a                               | n/a                                | n/a     |