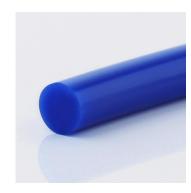

Quality: PU80A

Article No.: FBRP80A120UB
Color: ultramarine blue

| GENERAL PROFILE INFORMATION |                       |                      |              |  |
|-----------------------------|-----------------------|----------------------|--------------|--|
| Profile Category            | Round belts           | Fmax/belt (standard) | 34,4 kg      |  |
| Profile design              | Without reinforcement | Fmax/Belt (overlap)  | n/a          |  |
| Type of reinforcement       | n/a                   | Weight               | 13,5 kg/100m |  |
| Processing Type             | n/a                   | Temperature Range    | -30°+60°C    |  |
| Recommended Min. pulley Ø   | 110 mm                | Standard Roll        | 50 m         |  |
| Recommended Pretension      | 48%                   | Chemical Resistance  | upon request |  |

| SPECIFICATIONS                    | PROFILE                            | COATING |
|-----------------------------------|------------------------------------|---------|
| Type of material                  | Polyurethane                       | n/a     |
| Approx. Material Hardness (Shore) | 84° Shore A                        | n/a     |
| Color                             | ultramarine blue                   | n/a     |
| Diameter Ø                        | 12 mm (15/32 inch)                 | n/a     |
| Surface                           | smooth                             | n/a     |
| approx. Coefficient of Friction   | Steel: 0,65   PE: 0,35   HDPE: 0,3 | n/a     |
| Features                          | Hydrolysis resistance              | n/a     |
| n/a                               | microbial resistant                | n/a     |
| n/a                               | FDA (Food and Drug Administration) | n/a     |
| n/a                               | Cold-flexible                      | n/a     |
| n/a                               | n/a                                | n/a     |
| n/a                               | n/a                                | n/a     |