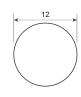

| SPECIFICATIONS                    | PROFILE                            | COATING |
|-----------------------------------|------------------------------------|---------|
| Type of material                  | Polyurethane                       | n/a     |
| Approx. Material Hardness (Shore) | 84° Shore A                        | n/a     |
| Color                             | ultramarine blue                   | n/a     |
| Diameter Ø                        | 12 mm (15/32 inch)                 | n/a     |
| Surface                           | smooth                             | n/a     |
| approx. Coefficient of Friction   | Steel: 0,65   PE: 0,35   HDPE: 0,3 | n/a     |
| Features                          | Hydrolysis resistance              | n/a     |
| n/a                               | microbial resistant                | n/a     |
| n/a                               | FDA (Food and Drug Administration) | n/a     |
| n/a                               | Cold-flexible                      | n/a     |
| n/a                               | n/a                                | n/a     |
| n/a                               | n/a                                | n/a     |